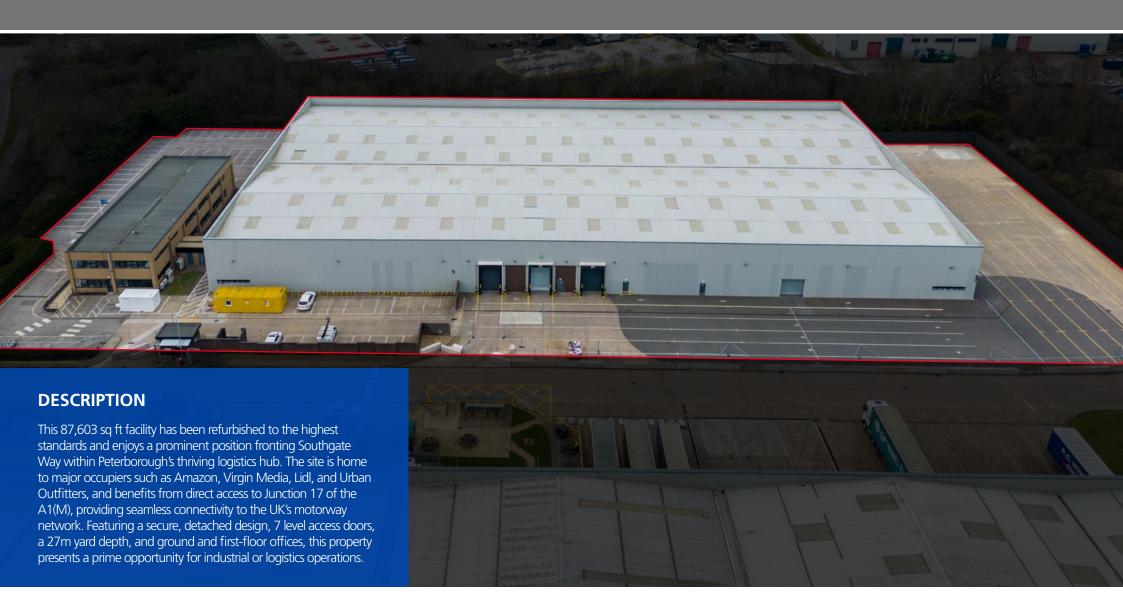

# Industrial / Logistics Warehouse 87,603 sq ft (8,139 sq m) **TO LET**

- Recently refurbished
- Direct access to J17 of the A1 (M)
- Ground and first floor offices
- Up to 27m secure service yards
- LED warehouse lighting
- 5.5m clear height

- EPC A
- B8 planning consent
- 7 level access loading doors