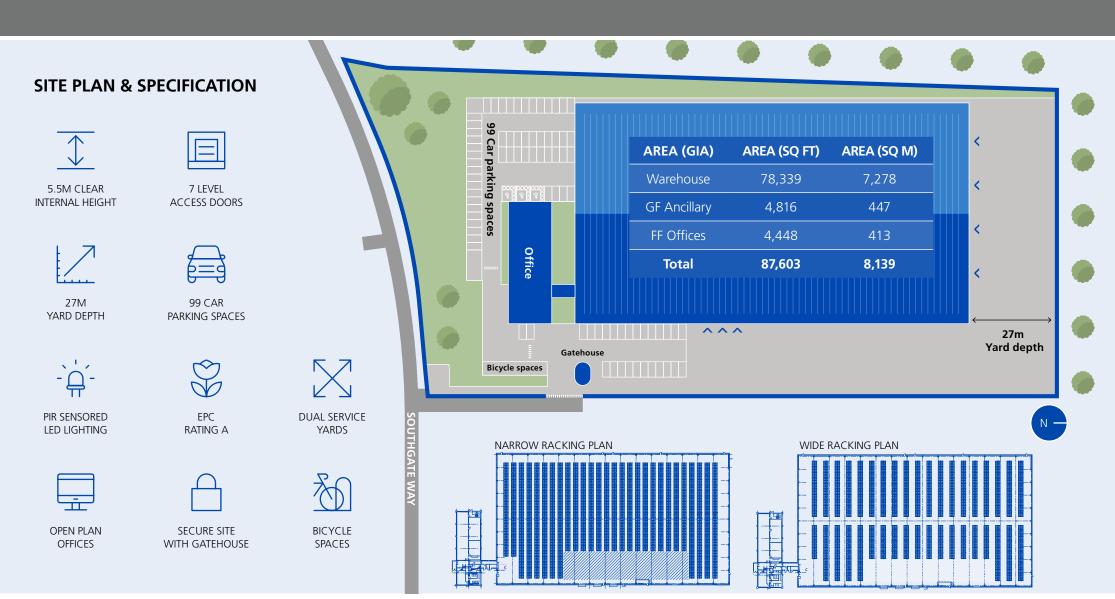

# Industrial / Logistics Warehouse 87,603 sq ft (8,139 sq m) **TO LET**

- Recently refurbished
- Direct access to J17 of the A1 (M)
- Ground and first floor offices
- Up to 27m secure service yards
- LED warehouse lighting
- 5.5m clear height

- EPC A
- B8 planning consent
- 7 level access loading doors