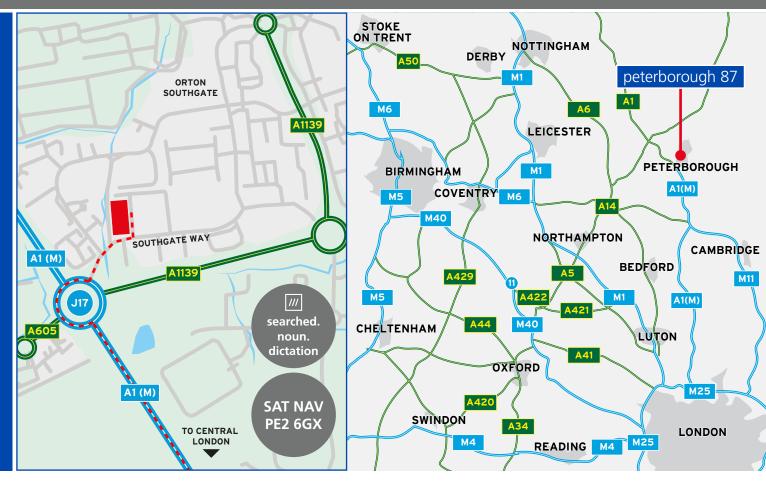

SOUTHGATE WAY ■ PETERBOROUGH ■ PE2 6GX ■ ///SEARCHED.NOUN.DICTATION

#### **LOCATION**

The unit is located immediately north of junction 17 of the A1(M) which provides access to both the north and south as well as the A14 to the south west via the A605.

#### **COMMUNICATIONS**

| A1 (M) Junction 17       | 0.3 miles | 1 min    |
|--------------------------|-----------|----------|
| Peterborough             | 7 miles   | 10 mins  |
| Luton Airport            | 52 miles  | 55 mins  |
| Stansted Airport         | 62 miles  | 60 mins  |
| Birmingham International | 73 miles  | 75 mins  |
| Central Birmingham       | 79 miles  | 85 mins  |
| Central London           | 80 miles  | 100 mins |
| London Gateway           | 96 miles  | 90 mins  |
| Felixstowe               | 102 miles | 90 mins  |
| Great Yarmouth           | 104 miles | 100 mins |