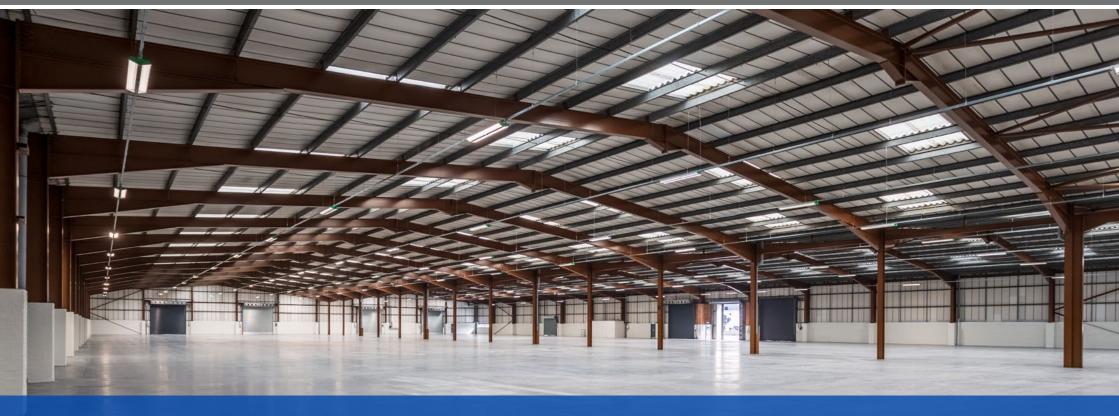

# Industrial / Logistics Warehouse 87,603 sq ft (8,139 sq m) **TO LET**

- Recently refurbished
- Direct access to J17 of the A1 (M)
- Ground and first floor offices
- Up to 27m secure service yards
- LED warehouse lighting
- 5.5m clear height

- EPC A
- B8 planning consent
- 7 level access loading doors