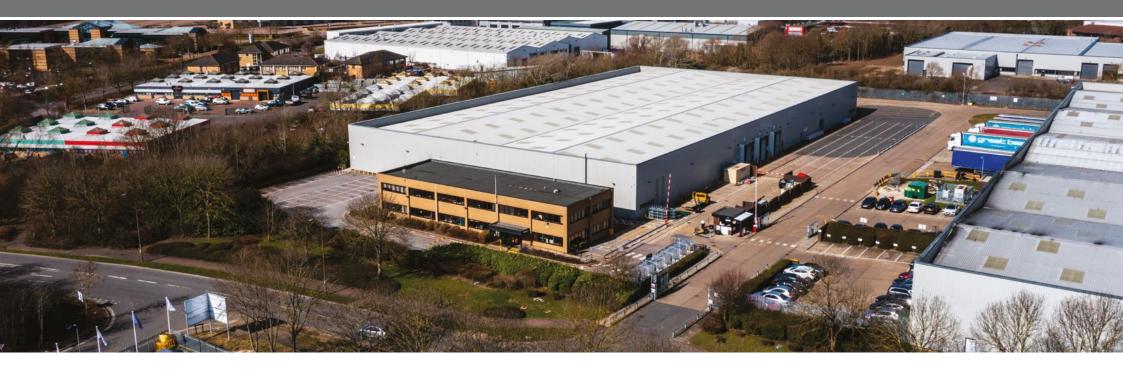

# Industrial / Logistics Warehouse 87,603 sq ft (8,139 sq m) **TO LET**

- Recently refurbished
- Direct access to J17 of the A1 (M)
- Ground and first floor offices
- Up to 27m secure service yards
- LED warehouse lighting
- 5.5m clear height