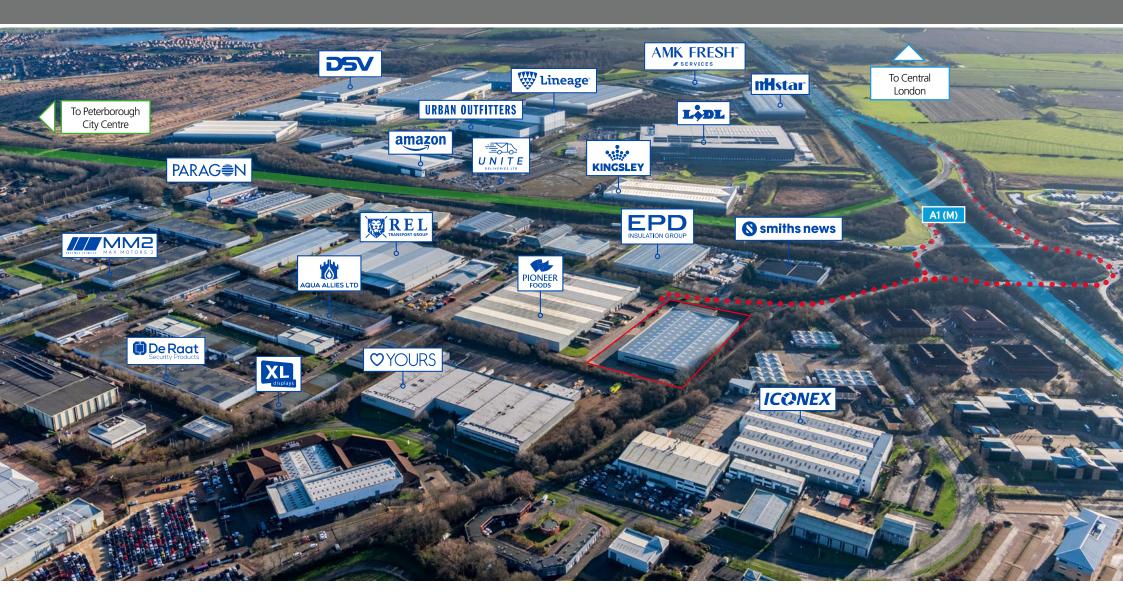

#### **LOCATION**

The unit is located immediately north of junction 17 of the A1(M) which provides access to both the north and south as well as the A14 to the south west via the A605.